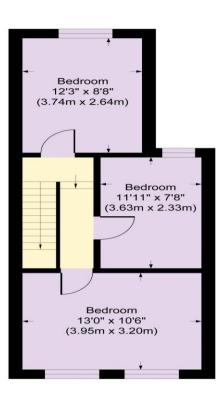

**NEARBY BUS ROUTES** DAVID LLOYD LEISURE CENTRE **FOOTS CRAY MEADOWS** 

22 Sussex Road Sidcup, DA14 6LG

£475,000

A charming Victorian terraced house, located in one of the sort after "County" roads, boasting an attractive period facade, spacious rooms inside that are true to the original build having not been altered. The through lounge/diner gives it an open plan feel for modern day living. The location is ideal being so close to Sidcup High Street with plenty of shops, cafes and great transport links.